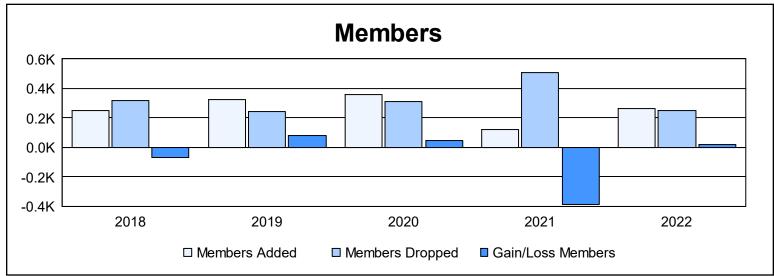

District B 5 As of June 2022 Cumulative

| Year      | New<br>Clubs | Dropped<br>Clubs | Gain/<br>Loss<br>Clubs | New<br>Members | Charter<br>Members | Reinstate<br>Members | Transfer<br>Members | Total<br>Member<br>Added | Total<br>Members<br>Dropped | Gain/<br>Loss<br>Members |
|-----------|--------------|------------------|------------------------|----------------|--------------------|----------------------|---------------------|--------------------------|-----------------------------|--------------------------|
| 2017-2018 | 3            | 0                | 3                      | 155            | 75                 | 12                   | 5                   | 247                      | 316                         | -69                      |
| 2018-2019 | 3            | 1                | 2                      | 249            | 71                 | 4                    | 3                   | 327                      | 245                         | 82                       |
| 2019-2020 | 27           | 2                | 25                     | 118            | 233                | 10                   | 0                   | 361                      | 311                         | 50                       |
| 2020-2021 | 0            | 30               | -30                    | 101            | 8                  | 4                    | 7                   | 120                      | 506                         | -386                     |
| 2021-2022 | 3            | 4                | -1                     | 164            | 78                 | 21                   | 3                   | 266                      | 248                         | 18                       |
| Average   | 7            | 7                | 0                      | 157            | 93                 | 10                   | 4                   | 264                      | 325                         | -61                      |